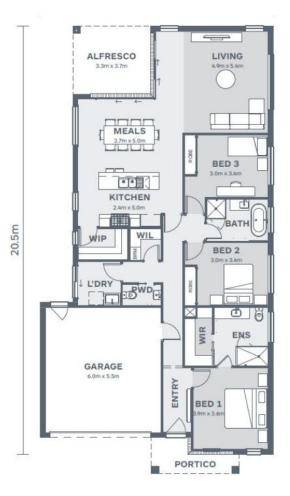

## Aire207

Boathouse

| Lot 11747   | House Size:                    |
|-------------|--------------------------------|
| Warralily   | 22.3SQ                         |
| 3 🛏 2 🚿 2 🖨 | Lot Size:<br>400m <sup>2</sup> |

**Package Price:** 

\$827,795