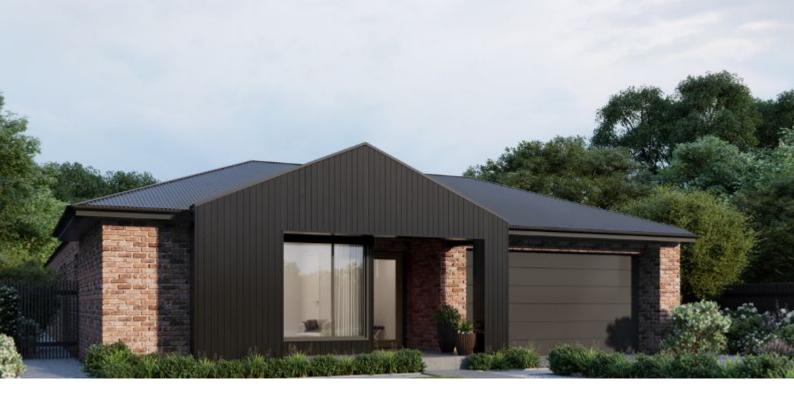

## Aire207

Boathouse

| Lot 11747   | House Size:                    |
|-------------|--------------------------------|
| Warralily   | 22.3SQ                         |
| 3 🛏 2 🚿 2 🖨 | Lot Size:<br>400m <sup>2</sup> |

**Package Price:** 

\$827,795

## It's all included

| Tesla Solar & Battery  |
|------------------------|
| Double Glazed Windows  |
| Colorbond Steel Roof   |
| Site Cost Allowance    |
| Developer Requirements |
|                        |